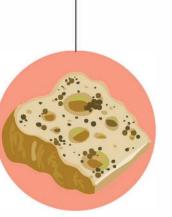

# 3.Moldy foods:

Moldy foods are poison because they may cause tremors in dogs.