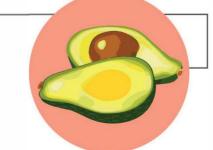

#### **Waggle**Cam



## POISONOUS

FOODS FOR DOGS

# 1.Bones:

Can splinter in the throat or digestive tract. Bones are poisonous and deadly.

Indoor plants (some outdoor too) can cause mild nausea, gastrointestinal problems and death because of the toxin 'solanine'.



# 3.Moldy foods:

Moldy foods are poison because they may cause tremors in dogs.

# **5.Alcohol:**

Even a single drop leads to coma, seizures and death in extreme cases.

Dark or White, theobromine causes restlessness, stomach upset, vomiting, and kidney damage.

# 7.Avocado:



This can cause nausea and diarrhoea in dogs.

#### 2.Plants:

### **4.Active yeast:**



Found in bread dough, damages the internal organs and causes difficulty in breathing.

#### 9.Nuts:

May not be poisonous but makes your dog miserable and takes long time to recover.

### **6.Chocolate:**



#### 8.Salt:



The high content of salt/sodium in dog foods causes dehydration in short term and obesity in long term.



#### 10.Caffeine:-

Caffeine is a powerful stimulant which has the same effects like theo--bromine in chocolate.

www.wagglecam.com