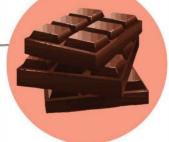

# **5.Alcohol:**

Even a single drop leads to coma, seizures and death in extreme cases.

Dark or White, theobromine causes restlessness, stomach upset, vomiting, and kidney damage.

### **6.Chocolate:**